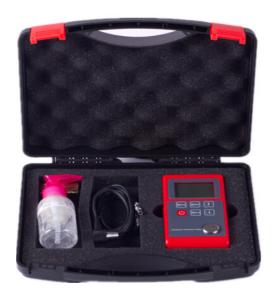

## **Technical Specification**

| Model                 | leeb322                            |
|-----------------------|------------------------------------|
| Measuring range(mm)   | 0.7~300                            |
| Resolution(mm)        | 0.01                               |
| Accuracy(mm)          | ± (1%H+0.1)                        |
| Velocity range(m/s)   | 1000~9999                          |
| Velocity measurement  | √                                  |
| English Menu          | V                                  |
| LED backlight         | V                                  |
| Operating temperature | -10°C - 60°C                       |
| Dampness              | 20%~90%                            |
| Dimensions            | 130×70×25mm                        |
| Power supply          | 2 AAA alkaline batteries           |
| Weight                | 200g                               |
| Standard Delivery     | Main unit, Probes, Couplant bottle |
| Optional Accessories  | Probes, Couplant                   |