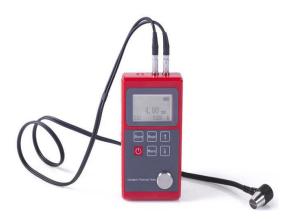

# **Ultrasonic Thickness Gauge Leeb322**

#### **Function & Feature:**

- Display: LCD with LED back light .The brightness and the contrast of the LCD is adjustable.
- Display contents: thickness value, coupling condition, power state, CAL calibration state, sound velocity.
- Able to measure the ultrasonic velocity in turn if the thickness value is known in order to improve the measurement precision.
- Zero adjustment: auto returning to zero when you press the key after the probe is put on the specimen.
- Simply and easily operated.
- Nonlinear correction, automatic compensation, in order to improve the measurement accuracy.
- The test block of measuring sound velocity of known thickness.
- Battery information indicates the rest capacity of the battery, Auto sleep and auto power off function to conserve battery life.
- Alarm function: setting the measurement limit and alarming for the results beyond the limit.