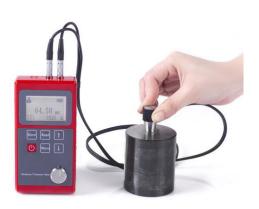

### **Measuring Material:**

• Adapted to measure the thickness of good conductor for ultrasonic, such as metal (steel, cast iron, aluminum, copper), plastic, ceramic, glass, glass fiber and so on.