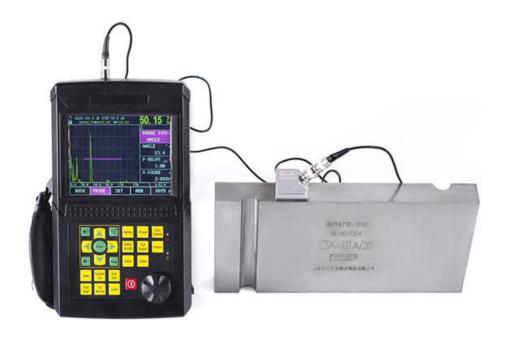

## **Function & Feature:**

- With high-precise positioning, it meets requirements of close and distant detection;
- Small blind near-field allows the detection of small diameter, thin-walled tube;
- Automatic calibration: with one-button automatic calibration, convenient operation, automatically testing the "zero", "K value", "forward" of the probe and "speed of sound" of the materials;
- Auto-display the location of flaw echo (depth d, level p, distance s, amplitude, equivalent dB, φ aperture value);
- Free switch to three kinds of standards (depth d, level p, distance s);
- Auto-gain, return envelope, peak memory function improves detection efficiency;
- $\bullet \varphi$  value calculation: forging straight probe testing, identifying the highest wave of defects, automatic conversing  $\varphi$  aperture value and calculating the large flat;
- 100 independent testing channels (expandable), you can freely enter and store any industrial testing standard, do field detection without test block;
- Freely store and playback 500 A-scan wave forms and data;
- DAC and AVG are automatically formed, without restriction of sub-sampling points, and can be corrected and compensated.
- 13 built-in testing standards can be used;
- You can freely enter any industrial standards;
- The width and intensity of launch pulse are adjustable;
- It can connect to the computer, realizing data management, and exporting inspection reports of Excel format with A4 paper;
- With the durable shell, oil-proof, water-proof and dust-proof;
- •26 million colors ultra-bright display, adjustable brightness, suitable for both intense and low light working environment;
- Battery with a good performance of safety and environment-friendly, can work for 10 hours.
- Time records: track and store records of testing date, time;
- With power outage protection, stored data will not be lost;
- Testing parameters can be automatically tested or preset;
- With digital suppression, no effects for the gain and linearity;
- Gain Compensation: Correcting dB attenuation caused by surface roughness, surface curvature, distant-testing of thick piece and other factors;
- Two input methods: Angle and K values
- Echo frequency analysis
- Power indicator
- Strobe Audible and visual alarm
- DAC Audible and visual alarm
- Screen lock and unlock
- Clock display

## **Application Fields**

Widely used in boilers, pressure vessels, aerospace, power, petroleum, chemical, marine, military, petroleum pipeline, ship-manufacturing, automobile, machinery manufacturing, metallurgy, metal processing, steel structure, railway transportation, nuclear power, and relevant departments in colleges and universities.