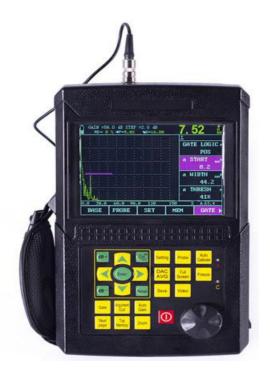

## **Digital Ultrasonic Flaw Detector Leeb522**

## **Function & Feature:**

- With high-precise positioning, it meets requirements of close and distant detection;
- Small blind near-field allows the detection of small diameter, thin-walled tube;
- Automatic calibration: with one-button automatic calibration, convenient operation, automatically testing the "zero", "K value", "forward" of the probe and "speed of sound" of the materials;
- Auto-display the location of flaw echo (depth d, level p, distance s, amplitude, equivalent dB, φ aperture value);
- Free switch to three kinds of standards (depth d, level p, distance s);
- Auto-gain, return envelope, peak memory function improves detection efficiency;
- $\bullet \varphi$  value calculation: forging straight probe testing, identifying the highest wave of defects, automatic conversing  $\varphi$  aperture value and calculating the large flat;
- 100 independent testing channels (expandable), you can freely enter and store any industrial testing standard, do field detection without test block;
- Freely store and playback 500 A-scan wave forms and data;
- DAC and AVG are automatically formed, without restriction of sub-sampling points, and can be corrected and compensated.
- 13 built-in testing standards can be used;
- You can freely enter any industrial standards;
- The width and intensity of launch pulse are adjustable;
- It can connect to the computer, realizing data management, and exporting inspection reports of Excel format with A4 paper;
- With the durable shell, oil-proof, water-proof and dust-proof;
- •26 million colors ultra-bright display, adjustable brightness, suitable for both intense and low light working environment;
- Battery with a good performance of safety and environment-friendly, can work for 10 hours.
- Time records: track and store records of testing date, time;
- With power outage protection, stored data will not be lost;
- Testing parameters can be automatically tested or preset;
- With digital suppression, no effects for the gain and linearity;
- Gain Compensation: Correcting dB attenuation caused by surface roughness, surface curvature, distant-testing of thick piece and other factors;
- Two input methods: Angle and K values
- Echo frequency analysis
- Power indicator
- Strobe Audible and visual alarm
- DAC Audible and visual alarm
- Screen lock and unlock
- Clock display