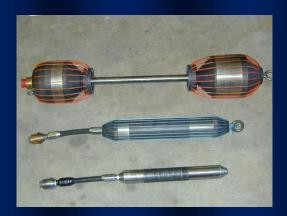

## I-PIT<sup>TM</sup> (Internal Pipeline Integrity Tool) For Pipeline Inspection

I-PIT™ (Internal Pipeline Integrity Tool)

I-PIT<sup>TM</sup> Tools are designed to inspect pipes from access to inside surface to detect internal (ID) & external (OD) defects. This is useful for situations where a pipe must be inspected before it is put back in service. I-PIT<sup>TM</sup> can inspect through internal liner and scale of up to 0.200" (5mm) thickness.

- \* Inspection speed is 33'/min (10m/min)
- \* Can be pushed with relative ease for up to 330' (100m)
- **I-PIT<sup>TM</sup>** Tool Applications:
  - Detection of ID & OD defects in pipelines without need to remove liner
  - Detection of ID & OD defects in pipelines upto 100m
  - Detection and sizing of ID & OD defects with equal sensitivity