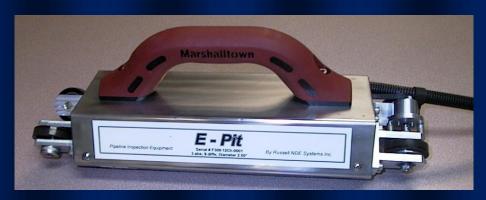

## **E-PIT<sup>TM</sup> TOOL** E-PIT<sup>TM</sup> (External Pipe Integrity Tool) For Pipeline or Boiler Tubes

E-PIT<sup>тм</sup> (External Pipeline Integrity Tool)

E-PIT<sup>™</sup> Tools are designed to inspect tubes & pipes from the outside surface to detect internal (ID) & external (OD) defects. This is useful for situations where a pipe must be inspected before it is taken out of service. E-PIT<sup>™</sup> can inspect through coatings (e.g. Yellow Jacket<sup>™</sup>) of up to 0.200" (5mm) thickness.