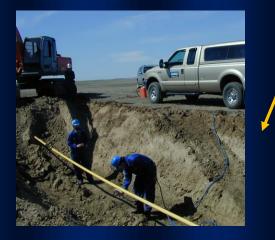

## **E-PIT<sup>TM</sup> TOOL** E-PIT<sup>TM</sup> (External Pipe Integrity Tool) For Pipeline or Boiler Tubes

E-PIT<sup>тм</sup> (External Pipeline Integrity Tool)

E-PIT<sup>™</sup> Tools are designed to inspect tubes & pipes from the outside surface to detect internal (ID) & external (OD) defects. This is useful for situations where a pipe must be inspected before it is taken out of service. E-PIT<sup>™</sup> can inspect through coatings (e.g. Yellow Jacket<sup>™</sup>) of up to 0.200" (5mm) thickness.

## **E-PIT<sup>TM</sup> Tool Applications:**

- Detection of ID & OD defects in pipelines without need to remove coatings
- Detection of ID & OD defects in boiler water wall tubes
- Detection and sizing of ID & OD defects with equal sensitivity