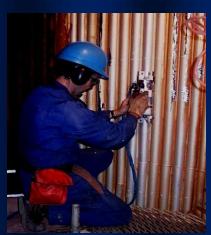

## **E-PIT<sup>TM</sup> TOOL** E-PIT<sup>TM</sup> (External Pipe Integrity Tool) For Pipeline or Boiler Tubes

E-PIT<sup>тм</sup> (External Pipeline Integrity Tool)

E-PIT<sup>™</sup> Tools are designed to inspect tubes & pipes from the outside surface to detect internal (ID) & external (OD) defects. This is useful for situations where a pipe must be inspected before it is taken out of service. E-PIT<sup>™</sup> can inspect through coatings (e.g. Yellow Jacket<sup>™</sup>) of up to 0.200" (5mm) thickness.

## **E-PIT<sup>TM</sup> Tool Applications:**

- Detection of ID & OD defects in pipelines without need to remove coatings
- Detection of ID & OD defects in boiler water wall tubes
- Detection and sizing of ID & OD defects with equal sensitivity